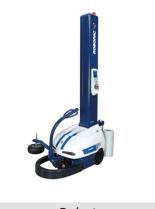

#### **Health and Safety**

Hand wrapping pallets is a very common warehouse operation and unfortunately, so are the health and safety issues that come with it. Wrapping loads by hand requires the operator to use poor body mechanics and circle the load a number of times whilst walking backwards, causing an array of hazards and long term injuries. Kite's recently launched patented 5x5 system solves all of these problems.

## Kite's machine range

Offering solutions for both low & high volume operations. Why not ask one of our engineers what your company could save

Bending while stretching the film puts 50% more stress through the back

Stretch safe

Semi-auto

Low-profile machine

Robot

Fully-auto