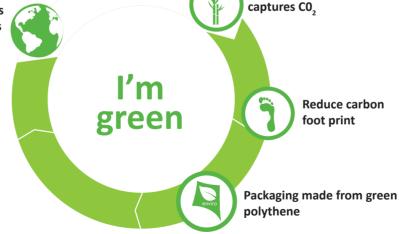

## Bio film Machine film for use with semi auto and fully automatic machines Bio-based (green PE) 50-80% from renewable resources 100% recyclable High performance 17 micron

Green Polyethylene helps reduce greenhouse gases and is 100% recyclable