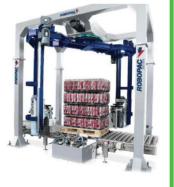

## Kite's machine range

Offering solutions for both low & high volume operations. Why not ask one of our engineers what your company could save

Bending while stretching the film puts 50% more stress through the back

Stretch safe

Semi-auto

Low-profile machine

Robot

Fully-auto