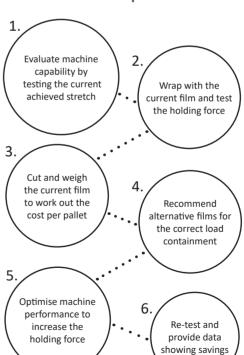

#### Stretch wrap audit

Kite's stretch wrap specialists are experts, focusing on the health and safety issues within a company and the process of using stretch wrap. The wrapping of a pallet and the type of pallet wrap being used is often an after-thought for companies, however can be the cause of many operational issues. It is important for new and existing customers to carry out a scientific stretch wrap audit, focusing on the stretch wrap technique, the wrap being used and the holding forces involved.

### **ASTM** audit process

80% of UK pallet wrap machines operate at less than 80%

Kite can show you how to improve the productivity of your

Kite will demonstrate how to save money and reduce environmental waste

Data analysis is provided to prove

Our engineers will conduct regular re-visits to ensure maintenance of best practice, quality & safety

#### Load retention team

The safe movement of palletised loads is business-critical and often expensive. Our dedicated team of engineers can carry out scientific audits to ensure safety and minimise costs.