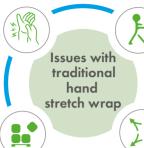

#### **Health and Safety**

Hand wrapping pallets is a very common warehouse operation and unfortunately, so are the health and safety issues that come with it. Wrapping loads by hand requires the operator to use poor body mechanics and circle the load a number of times whilst walking backwards, causing an array of hazards and long term injuries. Kite's recently launched patented 5x5 system solves all of these problems.

## **Health & Safety**

Traditional hand pallet wrapping is the cause of poor body mechanics

Walking backwards increases the risk of a trip

Badly wrapped pallets will result in pallets collapsing during transit or on an operator

Bending while stretching the film puts 50% more stress through the back

Stretch safe

Semi-auto

Low-profile machine

Robot

Fully-auto