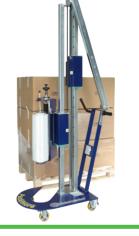

#### **Health and Safety**

Hand wrapping pallets is a very common warehouse operation and unfortunately, so are the health and safety issues that come with it. Wrapping loads by hand requires the operator to use poor body mechanics and circle the load a number of times whilst walking backwards, causing an array of hazards and long term injuries. Kite's recently launched patented 5x5 system solves all of these problems.

## Kite's machine range

Offering solutions for both low & high volume operations. Why not ask one of our engineers what your company could save

Bending while stretching the film puts 50% more stress through the back

Stretch safe

Semi-auto

Low-profile machine

Robot

Fully-auto