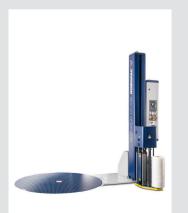

## Kite's machine range

Offering solutions for both low & high volume operations. Why not ask one of our engineers what your company could save

Bending while stretching the film puts 50% more stress through the back

Stretch safe

Semi-auto

Low-profile machine

Robot

Fully-auto