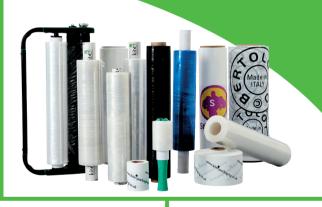

Kite supplies the widest range of quality stretch films in the UK market with specifications to suit all applications. We regulate production tolerances to guarantee roll length, thickness and weight.

#### Hand film

25 different hand films.

Available in clear, blue, black, white and printed, from 6mu - 30mu

#### Machine film

Full range to suit all applications up to 300%+ stretch.

Available in clear, blue, black, white & printed, from 8mu - 34mu

Printed stretch film

### Branding -

printed pallet wrap is a great opportuntiy to build and advertise your brand

#### Security -

printed pallet wrap is the ultimate tamper evident way to protect your pallet loads

kitepackaging.co.uk an employee-owned business