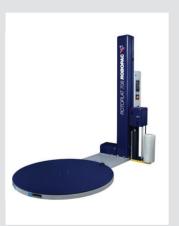

## Kite's machine range

Offering solutions for both low & high volume operations. Why not ask one of our engineers what your company could save

Bending while stretching the film puts 50% more stress through the back

Stretch safe

Semi-auto

Low-profile machine

Robot

Fully-auto