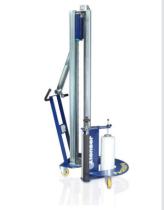

## Kite's machine range

Offering solutions for both low & high volume operations. Why not ask one of our engineers what your company could save

Bending while stretching the film puts 50% more stress through the back

Stretch safe

Semi-auto

Low-profile machine

Robot

Fully-auto