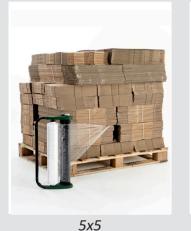

#### **Health and Safety**

Hand wrapping pallets is a very common warehouse operation and unfortunately, so are the health and safety issues that come with it. Wrapping loads by hand requires the operator to use poor body mechanics and circle the load a number of times whilst walking backwards, causing an array of hazards and long term injuries. Kite's recently launched patented 5x5 system solves all of these problems.