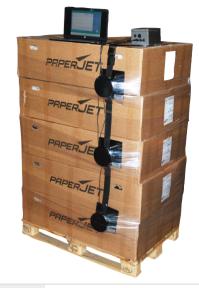

## Kite's machine range

Offering solutions for both low & high volume operations. Why not ask one of our engineers what your company could save

## Bio film Machine film for use with semi auto and fully automatic machines Bio-based (green PE) 50-80% from renewable resources 100% recyclable High performance 17 micron

Green Polyethylene helps reduce greenhouse gases and is 100% recyclable

Bending while stretching the film puts 50% more stress through the back

Stretch safe

Semi-auto

Low-profile machine

Robot

Fully-auto