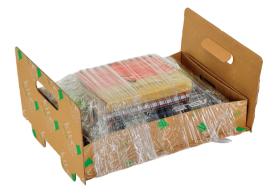

#### **Gun Inflation**

Attaches to the compressor

Releases air when the trigger is pressed

Designed for high volume users, the wrap and hold system offers a universal packaging solution that is secure, reduces costs and completely eliminates the need for void fill.

## Wrap and Hold

Improve efficiency

Minimise handling

Reduce packaging materials

Standardise packaging operations

Optimise transportation

Lower environmental impact

We were one of the first companies in the industry to install this state of the art machine and have not looked back. It is a revolutionary way to secure your goods and is fast, efficient and reduces material and time costs.