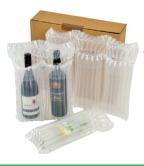

# **Kite Air Shock**

Specifically designed for protecting glass, our range of Air Shock is particularly ideal for transporting valuable and fragile goods where there is a high risk of damage during transit. Protected by an armoured air pouch, this lightweight solution will significantly reduce pack weight and is also available with a single outer wall box for added security and protection.

## **Air Shock**

Air cushioned protective packs

Available with pre-inserted valve for easy inflation

Lightweight and burst resistant