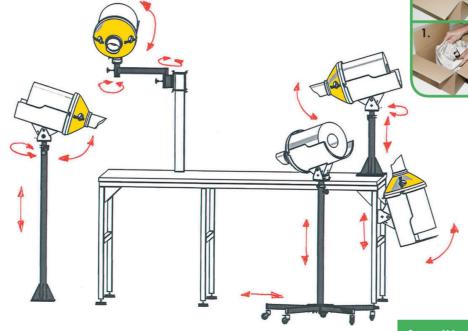

# **Customised Packaging Benches**

Accessories

A range of Mini Air accessories are available to make your operation more efficient and flexible, including a floor stand, basket for air cushions, foot pedal, sensor and hopper systems and mobile dispenser trolley. Visit our website for more details.

#### Mini Air Machine Accessories

Make your operation more efficient and flexible with our range of Mini Air accessories

Floor stand

Foot pedal

**Hoppers** 

Sensors

SpeedMan Box

Suited to low volume users