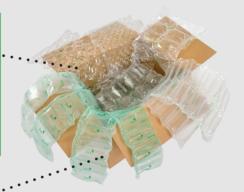

### Mini Air

Creates cushions on demand

Compact and easy to use

Runs 8 different film types

## **Air Shock**

Air cushioned protective packs

Available with pre-inserted valve for easy inflation

Lightweight and burst resistant

## Bio Film

Starch based film and 100% biodegradable, now available in all air bag configurations

1 roll of mini air

Equals

15 bags

of void fill

(15 Cubic Feet Loose Void Fill Bag)

Kite's specialist team can design bespoke solutions to integrate the Mini Air machine into existing packaging operations.