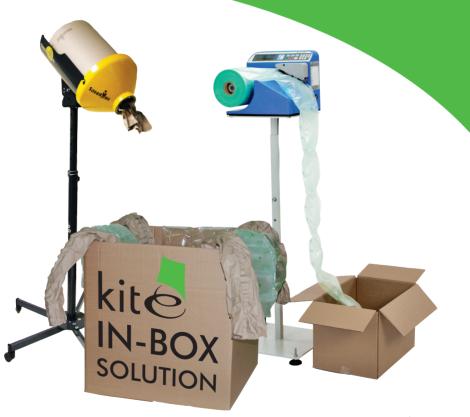

# Right solution everytime

# Save money

Kite's product cost analysis – In depth cost analysis of current products vs

Our specialist services and solutions team of engineers have developed and maintained some of the most innovative packaging systems on the UK market. Supplying a wide range of in box solutions in order to find the right solution every time.

### Mini Air

Creates cushions on demand

Compact and easy to use

Runs 8 different film types

# **Paper Systems**

Innovative range of systems

Fastest paper cushion machine on the market

Solutions for both low and high volume users

## **Air Shock**

Air cushioned protective packs

Available with pre-inserted valve for easy inflation

Lightweight and burst resistant

## Wrap and Hold