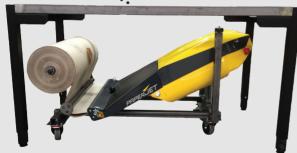

# **Paper Jet**

The PaperJet system is a revolution in paper cushioning, in terms of efficiency, speed and quality. It comfortably produces more paper cushions than any other system on the market, operating at twice the speed of any other paper cushion machine in the UK.

# PaperJet Machine

On a continuous run produces a market leading number of metres

Up to 1170m continuous feed

Multiple controls

Kites specialist team design bespoke solutions to integrate paper systems into existing packaging operations.