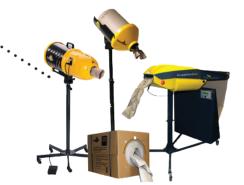

# Paper Void Fill

Kite's range of paper protection provides both low and high volume users with the perfect void fill solution. All three systems dispense high quality, fully recycled paper to be used as void-fill, 'in-box' packaging, offering great protection for a range of items.

# SpeedMan Classic

**Voidfill Methods** 

- Highly flexible paper dispenser
- Full control of paper usages
- Maintenance free

# **Paper Jet**

The PaperJet system is a revolution in paper cushioning, in terms of efficiency, speed and quality. It comfortably produces more paper cushions than any other system on the market, operating at twice the speed of any other paper cushion machine in the UK.

# PaperJet Machine

On a continuous run produces a market leading number of metres

Up to 1170m continuous feed

Multiple controls

Kites specialist team design bespoke solutions to integrate paper systems into existing packaging operations.