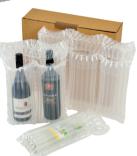

## **Air Shock**

Air cushioned protective packs

Available with pre-inserted valve for easy inflation

Lightweight and burst resistant

# **Kite Air Shock**

Specifically designed for protecting glass, our range of Air Shock is particularly ideal for transporting valuable and fragile goods where there is a high risk of damage during transit. Protected by an armoured air pouch, this lightweight solution will significantly reduce pack weight and is also available with a single outer wall box for added security and protection.