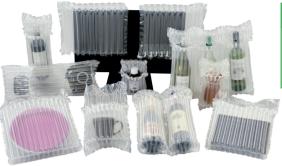

## **Air Shock**

Air cushioned protective packs

Available with pre-inserted valve for easy inflation

Lightweight and burst resistant

Eliminates the need for void fill

Secure universal solution

**Reduces costs** 

# **Kite Air Shock**

Specifically designed for protecting glass, our range of Air Shock is particularly ideal for transporting valuable and fragile goods where there is a high risk of damage during transit. Protected by an armoured air pouch, this lightweight solution will significantly reduce pack weight and is also available with a single outer wall box for added security and protection.