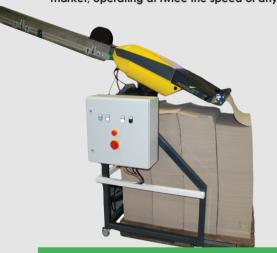

# **Paper Jet**

The PaperJet system is a revolution in paper cushioning, in terms of efficiency, speed and quality. It comfortably produces more paper cushions than any other system on the market, operating at twice the speed of any other paper cushion machine in the UK.

# PaperJet Machine

On a continuous run produces a market leading number of metres

Up to 1170m continuous feed

Multiple controls

Kites specialist team design bespoke solutions to integrate paper systems into existing packaging operations.