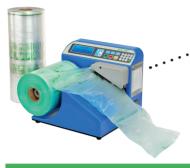

# Kite Mini Air System

## Mini Air Machine

Best value machine

Cushions for void fill, wrapping, interleaving and more

Easy to operate with minimum set-up

Small, compact design

## Bio Film

Starch based film and 100% biodegradable, now available in all air bag configurations

1 roll of mini air

Equals

15 bags

of void fill

(15 Cubic Feet Loose Void Fill Bag)

Kite's specialist team can design bespoke solutions to integrate the Mini Air machine into existing packaging operations.