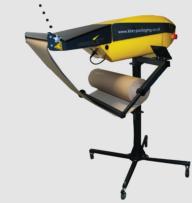

# Paper Void Fill

Kite's range of paper protection provides both low and high volume users with the perfect void fill solution. All three systems dispense high quality, fully recycled paper to be used as void-fill, 'in-box' packaging, offering great protection for a range of items.

# SpeedMan Classic

**Voidfill Methods** 

- Highly flexible paper dispenser
- Full control of paper usages
- Maintenance free