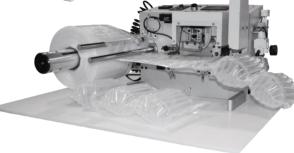

# Kite Mini Air System

## Mini Air Machine

Best value machine

Cushions for void fill, wrapping, interleaving and more

Easy to operate with minimum set-up

Small, compact design

## Bio Film

Starch based film and 100% biodegradable, now available in all air bag configurations

1 roll of mini air

Equals

15 bags

of void fill

(15 Cubic Feet Loose Void Fill Bag)

Kite's specialist team can design bespoke solutions to integrate the Mini Air machine into existing packaging operations.