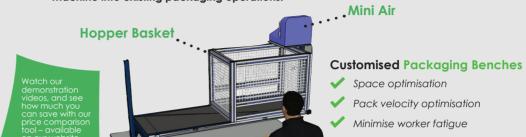

## Bio Film

Starch based film and 100% biodegradable, now available in all air bag configurations

1 roll of mini air

Equals

15 bags

of void fill

(15 Cubic Feet Loose Void Fill Bag)

Kite's specialist team can design bespoke solutions to integrate the Mini Air machine into existing packaging operations.

- ✓ Space optimisation
- Pack velocity optimisation
- Minimise worker fatigue

# **Customised Packaging Benches**