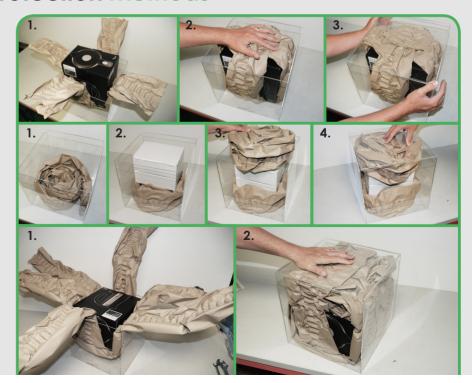

# **Kite Air Shock**

Specifically designed for protecting glass, our range of Air Shock is particularly ideal for transporting valuable and fragile goods where there is a high risk of damage during transit. Protected by an armoured air pouch, this lightweight solution will significantly reduce pack weight and is also available with a single outer wall box for added security and protection.

## **Auto Inflation System**

For maximum product efficiency

#### **Bench Inflation**

Better suited to high volume users

A foot pedal to control the air flow

#### **Gun Inflation**

Attaches to the compressor

Releases air when the trigger is pressed

Designed for high volume users, the wrap and hold system offers a universal packaging solution that is secure, reduces costs and completely eliminates the need for void fill.