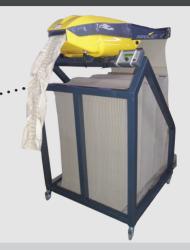

## Wrap and Hold

#### **Gun Inflation**

Attaches to the compressor

Releases air when the trigger is pressed

Designed for high volume users, the wrap and hold system offers a universal packaging solution that is secure, reduces costs and completely eliminates the need for void fill.

## Wrap and Hold

Improve efficiency

Minimise handling

Reduce packaging materials

Standardise packaging operations

Optimise transportation

Lower environmental impact

We were one of the first companies in the industry to install this state of the art machine and have not looked back. It is a revolutionary way to secure your goods and is fast, efficient and reduces material and time costs.