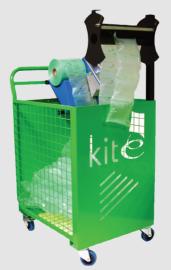

# Kite Mini Air System

## Mini Air Machine

Best value machine

Cushions for void fill, wrapping, interleaving and more

Easy to operate with minimum set-up

Small, compact design

Accessories

A range of Mini Air accessories are available to make your operation more efficient and flexible, including a floor stand, basket for air cushions, foot pedal, sensor and hopper systems and mobile dispenser trolley. Visit our website for more details.

#### Mini Air Machine Accessories

Make your operation more efficient and flexible with our range of Mini Air accessories

Floor stand

Foot pedal

**Hoppers** 

Sensors

SpeedMan Box

Suited to low volume users