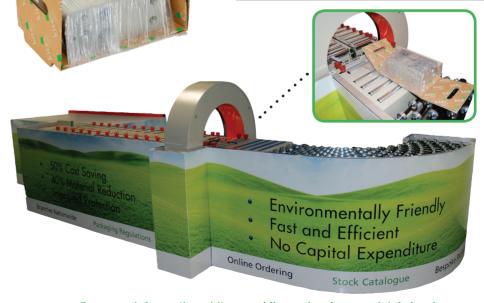

#### **Gun Inflation**

Attaches to the compressor

Releases air when the trigger is pressed

Designed for high volume users, the wrap and hold system offers a universal packaging solution that is secure, reduces costs and completely eliminates the need for void fill.

## Wrap and Hold

Improve efficiency

Minimise handling

Reduce packaging materials

Standardise packaging operations

Optimise transportation

Lower environmental impact

We were one of the first companies in the industry to install this state of the art machine and have not looked back. It is a revolutionary way to secure your goods and is fast, efficient and reduces material and time costs.