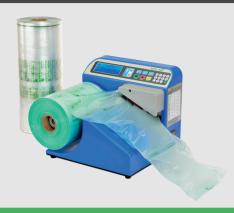

# Kite Mini Air System

## Mini Air Machine

Best value machine

Cushions for void fill, wrapping, interleaving and more

Easy to operate with minimum set-up

Small, compact design