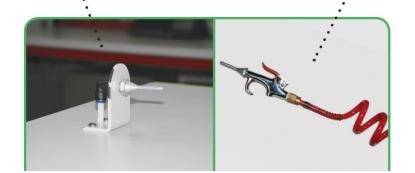

# **Kite Air Shock**

Specifically designed for protecting glass, our range of Air Shock is particularly ideal for transporting valuable and fragile goods where there is a high risk of damage during transit. Protected by an armoured air pouch, this lightweight solution will significantly reduce pack weight and is also available with a single outer wall box for added security and protection.

#### **Gun Inflation**

Attaches to the compressor

Releases air when the trigger is pressed

Designed for high volume users, the wrap and hold system offers a universal packaging solution that is secure, reduces costs and completely eliminates the need for void fill.