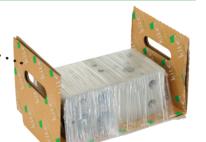

# **Kite Air Shock**

Specifically designed for protecting glass, our range of Air Shock is particularly ideal for transporting valuable and fragile goods where there is a high risk of damage during transit. Protected by an armoured air pouch, this lightweight solution will significantly reduce pack weight and is also available with a single outer wall box for added security and protection.