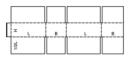

Description : 0205 Montage : M/A

Description: 0206 Montage: M/A

Description : 0207 Montage : M

Description : 0208 Montage : M

| L=   | в |   | в |
|------|---|---|---|
| 1/28 |   | L |   |
|      |   |   |   |