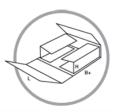

Description:0307 Montage:M

Description: 0308 Montage: M

Description: 0309 Montage: M

Description : 0320 Montage : M/A

| h2B+ |    |    | [] |
|------|----|----|----|
| B+   | L+ | B+ | L+ |
| тв   | L  | в  | L  |
| 128  |    |    |    |