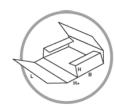

#### Description : 0204 Montage : M/A

Description : 0202

Description : 0212 Montage : M/A

H

Description : 0214 Montage : M

Description: 0216 Montage: M

Closure of top can be automated La fermeture du dessus peut être automatisée Der verschluss des aufsatzes kann automatisiert werden