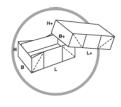

#### Description : 0204 Montage : M/A

Description : 0202

Description : 0212 Montage : M/A

H

Description : 0214 Montage : M

Description: 0216 Montage: M

Closure of top can be automated La fermeture du dessus peut être automatisée Der verschluss des aufsatzes kann automatisiert werden