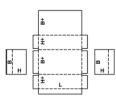

Description : 0205 Montage : M/A

Description: 0206 Montage: M/A

Description : 0207 Montage : M

Description : 0208 Montage : M

| L=   | в |   | в |
|------|---|---|---|
| 1/28 |   | L |   |
|      |   |   |   |