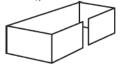

Description:0307 Montage:M

Description: 0308 Montage: M

Description: 0309 Montage: M

Description : 0320 Montage : M/A

| h2B+ |    |    | [] |
|------|----|----|----|
| B+   | L+ | B+ | L+ |
| тв   | L  | в  | L  |
| 128  |    |    |    |