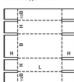

### Description : 0450 Montage : M

Description : 0452 Montage : A

Description : 0453 Montage : A

|   | 8 |   |
|---|---|---|
| н | L | н |
|   |   |   |

Description : 0454 Montage : M

Description : 0455 Montage : M