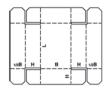

Description:0307 Montage:M

Description: 0308 Montage: M

Description: 0309 Montage: M

Description : 0320 Montage : M/A

| h2B+ |    |    | [] |
|------|----|----|----|
| B+   | L+ | B+ | L+ |
| тв   | L  | в  | L  |
| 128  |    |    |    |