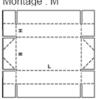

Description : 0205 Montage : M/A

Description: 0206 Montage: M/A

Description : 0207 Montage : M

Description : 0208 Montage : M

| L=   | в |   | в |
|------|---|---|---|
| 1/28 |   | L |   |
|      |   |   |   |