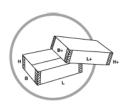

#### Description : 0204 Montage : M/A

Description : 0202

Description : 0212 Montage : M/A

H

Description : 0214 Montage : M

Description: 0216 Montage: M

Closure of top can be automated La fermeture du dessus peut être automatisée Der verschluss des aufsatzes kann automatisiert werden