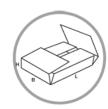

#### Description : 0204 Montage : M/A

Description : 0202

Description : 0212 Montage : M/A

H

Description : 0214 Montage : M

Description: 0216 Montage: M

Closure of top can be automated La fermeture du dessus peut être automatisée Der verschluss des aufsatzes kann automatisiert werden