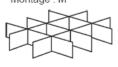

Description:0307 Montage:M

Description: 0308 Montage: M

Description: 0309 Montage: M

Description : 0320 Montage : M/A

| h2B+ |    |    | [] |
|------|----|----|----|
| B+   | L+ | B+ | L+ |
| тв   | L  | в  | L  |
| 128  |    |    |    |