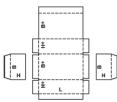

Description : 0205 Montage : M/A

Description: 0206 Montage: M/A

Description : 0207 Montage : M

Description : 0208 Montage : M

| L=   | в |   | в |
|------|---|---|---|
| 1/28 |   | L |   |
|      |   |   |   |