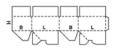

Description : 0205 Montage : M/A

Description: 0206 Montage: M/A

Description : 0207 Montage : M

Description : 0208 Montage : M

| L=   | в |   | в |
|------|---|---|---|
| 1/28 |   | L |   |
|      |   |   |   |