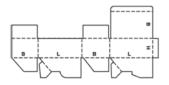

## Description:0400 Montage:M

Description: 0402 Montage: M

Description: 0403 Montage: M

Description: 0404 Montage: M

| 12B+ H+ | B+ | H+ 1/2B+ |
|---------|----|----------|
| 12L H   | L  | H 12L    |

Description: 0405 Montage: M