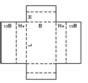

## Description:0400 Montage:M

Description: 0402 Montage: M

Description: 0403 Montage: M

Description: 0404 Montage: M

| 12B+ H+ | B+ | H+ 1/2B+ |
|---------|----|----------|
| 12L H   | L  | H 12L    |

Description: 0405 Montage: M