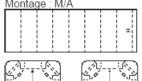

Description : 0205 Montage : M/A

Description: 0206 Montage: M/A

Description : 0207 Montage : M

Description : 0208 Montage : M

| L=   | в |   | в |
|------|---|---|---|
| 1/28 |   | L |   |
|      |   |   |   |