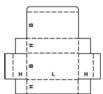

Description : 0205 Montage : M/A

Description: 0206 Montage: M/A

Description : 0207 Montage : M

Description : 0208 Montage : M

| L=   | в |   | в |
|------|---|---|---|
| 1/28 |   | L |   |
|      |   |   |   |