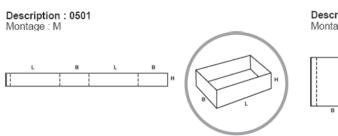

Description : 0473 Montage : M

Description: 0502 Montage: M

Description: 0510 Montage: M

Description: 0511 Montage: M

Description : 0512 Montage : M

Description : 0503 Montage : M

Description : 0504 Montage : M