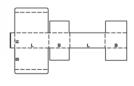

Description:0307 Montage:M

Description: 0308 Montage: M

Description: 0309 Montage: M

Description : 0320 Montage : M/A

| h2B+ |    |    | [] |
|------|----|----|----|
| B+   | L+ | B+ | L+ |
| тв   | L  | в  | L  |
| 128  |    |    |    |