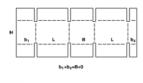

Description:0307 Montage:M

Description: 0308 Montage: M

Description: 0309 Montage: M

Description : 0320 Montage : M/A

| h2B+ |    |    | [] |
|------|----|----|----|
| B+   | L+ | B+ | L+ |
| тв   | L  | в  | L  |
| 128  |    |    |    |