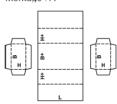

Description : 0205 Montage : M/A

Description: 0206 Montage: M/A

Description : 0207 Montage : M

Description : 0208 Montage : M

| L=   | в |   | в |
|------|---|---|---|
| 1/28 |   | L |   |
|      |   |   |   |