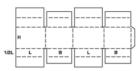

Description:0307 Montage:M

Description: 0308 Montage: M

Description: 0309 Montage: M

Description : 0320 Montage : M/A

| h2B+ |    |    | [] |
|------|----|----|----|
| B+   | L+ | B+ | L+ |
| тв   | L  | в  | L  |
| 128  |    |    |    |