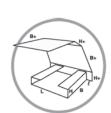

#### Description : 0204 Montage : M/A

Description : 0202

Description : 0212 Montage : M/A

H

Description : 0214 Montage : M

Description: 0216 Montage: M

Closure of top can be automated La fermeture du dessus peut être automatisée Der verschluss des aufsatzes kann automatisiert werden