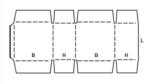

Description:0307 Montage:M

Description: 0308 Montage: M

Description: 0309 Montage: M

Description : 0320 Montage : M/A

| h2B+ |    |    | [] |
|------|----|----|----|
| B+   | L+ | B+ | L+ |
| тв   | L  | в  | L  |
| 128  |    |    |    |