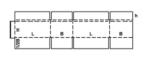

## Description:0400 Montage:M

Description: 0402 Montage: M

Description: 0403 Montage: M

Description: 0404 Montage: M

| 12B+ H+ | B+ | H+ 1/2B+ |
|---------|----|----------|
| 12L H   | L  | H 12L    |

Description: 0405 Montage: M