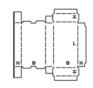

Description:0307 Montage:M

Description: 0308 Montage: M

Description: 0309 Montage: M

Description : 0320 Montage : M/A

| h2B+ |    |    | [] |
|------|----|----|----|
| B+   | L+ | B+ | L+ |
| тв   | L  | в  | L  |
| 128  |    |    |    |