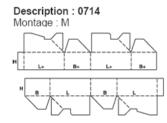

Description : 0711 Montage : M

Description : 0712 Montage : M

Description : 0713 Montage : M

Description : 0715 Montage : M

Description : 0716 Montage : M

Description : 0717 Montage : M