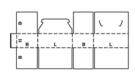

#### Description : 0204 Montage : M/A

Description : 0202

Description : 0212 Montage : M/A

H

Description : 0214 Montage : M

Description: 0216 Montage: M

Closure of top can be automated La fermeture du dessus peut être automatisée Der verschluss des aufsatzes kann automatisiert werden