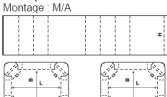

Description:0307 Montage:M

Description: 0308 Montage: M

Description: 0309 Montage: M

Description : 0320 Montage : M/A

| h2B+ |    |    | [] |
|------|----|----|----|
| B+   | L+ | B+ | L+ |
| тв   | L  | в  | L  |
| 128  |    |    |    |