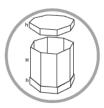

#### Description : 0204 Montage : M/A

Description : 0202

Description : 0212 Montage : M/A

H

Description : 0214 Montage : M

Description: 0216 Montage: M

Closure of top can be automated La fermeture du dessus peut être automatisée Der verschluss des aufsatzes kann automatisiert werden