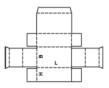

### Description : 0450 Montage : M

Description : 0452 Montage : A

Description : 0453 Montage : A

|   | 8 |   |
|---|---|---|
| н | L | н |
|   |   |   |

Description : 0454 Montage : M

Description : 0455 Montage : M