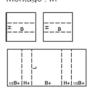

## Description:0400 Montage:M

Description: 0402 Montage: M

Description: 0403 Montage: M

Description: 0404 Montage: M

| 12B+ H+ | B+ | H+ 1/2B+ |
|---------|----|----------|
| 12L H   | L  | H 12L    |

Description: 0405 Montage: M