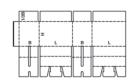

## Description:0400 Montage:M

Description: 0402 Montage: M

Description: 0403 Montage: M

Description: 0404 Montage: M

| 12B+ H+ | B+ | H+ 1/2B+ |
|---------|----|----------|
| 12L H   | L  | H 12L    |

Description: 0405 Montage: M