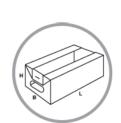

### Description : 0450 Montage : M

Description : 0452 Montage : A

Description : 0453 Montage : A

|   | 8 |   |
|---|---|---|
| н | L | н |
|   |   |   |

Description : 0454 Montage : M

Description : 0455 Montage : M