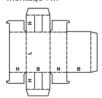

Description : 0205 Montage : M/A

Description: 0206 Montage: M/A

Description : 0207 Montage : M

Description : 0208 Montage : M

| L=   | в |   | в |
|------|---|---|---|
| 1/28 |   | L |   |
|      |   |   |   |