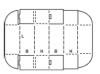

Description:0307 Montage:M

Description: 0308 Montage: M

Description: 0309 Montage: M

Description : 0320 Montage : M/A

| h2B+ |    |    | [] |
|------|----|----|----|
| B+   | L+ | B+ | L+ |
| тв   | L  | в  | L  |
| 128  |    |    |    |