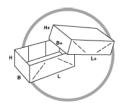

## Description:0400 Montage:M

Description: 0402 Montage: M

Description: 0403 Montage: M

Description: 0404 Montage: M

| 12B+ H+ | B+ | H+ 1/2B+ |
|---------|----|----------|
| 12L H   | L  | H 12L    |

Description: 0405 Montage: M