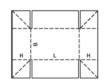

## Description:0400 Montage:M

Description: 0402 Montage: M

Description: 0403 Montage: M

Description: 0404 Montage: M

| 12B+ H+ | B+ | H+ 1/2B+ |
|---------|----|----------|
| 12L H   | L  | H 12L    |

Description: 0405 Montage: M