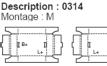

#### Description : 0204 Montage : M/A

Description : 0202

Description : 0212 Montage : M/A

H

Description : 0214 Montage : M

Description: 0216 Montage: M

Closure of top can be automated La fermeture du dessus peut être automatisée Der verschluss des aufsatzes kann automatisiert werden