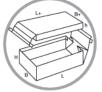

### Description : 0450 Montage : M

Description : 0452 Montage : A

Description : 0453 Montage : A

|   | 8 |   |
|---|---|---|
| н | L | н |
|   |   |   |

Description : 0454 Montage : M

Description : 0455 Montage : M