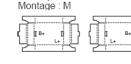

Description:0307 Montage:M

Description: 0308 Montage: M

Description: 0309 Montage: M

Description : 0320 Montage : M/A

| h2B+ |    |    | [] |
|------|----|----|----|
| B+   | L+ | B+ | L+ |
| тв   | L  | в  | L  |
| 128  |    |    |    |