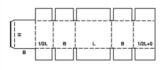

Description:0307 Montage:M

Description: 0308 Montage: M

Description: 0309 Montage: M

Description : 0320 Montage : M/A

| h2B+ |    |    | [] |
|------|----|----|----|
| B+   | L+ | B+ | L+ |
| тв   | L  | в  | L  |
| 128  |    |    |    |