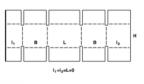

Description : 0205 Montage : M/A

Description: 0206 Montage: M/A

Description : 0207 Montage : M

Description : 0208 Montage : M

| L=   | в |   | в |
|------|---|---|---|
| 1/28 |   | L |   |
|      |   |   |   |