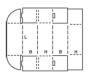

Description : 0205 Montage : M/A

Description: 0206 Montage: M/A

Description : 0207 Montage : M

Description : 0208 Montage : M

| L=   | в |   | в |
|------|---|---|---|
| 1/28 |   | L |   |
|      |   |   |   |