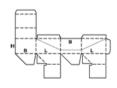

## Description:0400 Montage:M

Description: 0402 Montage: M

Description: 0403 Montage: M

Description: 0404 Montage: M

| 12B+ H+ | B+ | H+ 1/2B+ |
|---------|----|----------|
| 12L H   | L  | H 12L    |

Description: 0405 Montage: M