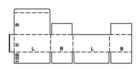

Description:0307 Montage:M

Description: 0308 Montage: M

Description: 0309 Montage: M

Description : 0320 Montage : M/A

| h2B+ |    |    | [] |
|------|----|----|----|
| B+   | L+ | B+ | L+ |
| тв   | L  | в  | L  |
| 128  |    |    |    |