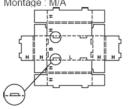

Description : 0205 Montage : M/A

Description: 0206 Montage: M/A

Description : 0207 Montage : M

Description : 0208 Montage : M

| L=   | в |   | в |
|------|---|---|---|
| 1/28 |   | L |   |
|      |   |   |   |