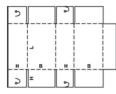

## Description:0400 Montage:M

Description: 0402 Montage: M

Description: 0403 Montage: M

Description: 0404 Montage: M

| 12B+ H+ | B+ | H+ 1/2B+ |
|---------|----|----------|
| 12L H   | L  | H 12L    |

Description: 0405 Montage: M