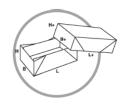

#### Description : 0204 Montage : M/A

Description : 0202

Description : 0212 Montage : M/A

H

Description : 0214 Montage : M

Description: 0216 Montage: M

Closure of top can be automated La fermeture du dessus peut être automatisée Der verschluss des aufsatzes kann automatisiert werden