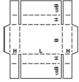

## Description:0400 Montage:M

Description: 0402 Montage: M

Description: 0403 Montage: M

Description: 0404 Montage: M

| 12B+ H+ | B+ | H+ 1/2B+ |
|---------|----|----------|
| 12L H   | L  | H 12L    |

Description: 0405 Montage: M