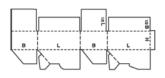

Description:0307 Montage:M

Description: 0308 Montage: M

Description: 0309 Montage: M

Description : 0320 Montage : M/A

| h2B+ |    |    | [] |
|------|----|----|----|
| B+   | L+ | B+ | L+ |
| тв   | L  | в  | L  |
| 128  |    |    |    |