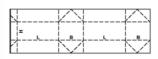

Description : 0205 Montage : M/A

Description: 0206 Montage: M/A

Description : 0207 Montage : M

Description : 0208 Montage : M

| L=   | в |   | в |
|------|---|---|---|
| 1/28 |   | L |   |
|      |   |   |   |