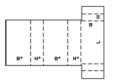

Description:0307 Montage:M

Description: 0308 Montage: M

Description: 0309 Montage: M

Description : 0320 Montage : M/A

| h2B+ |    |    | [] |
|------|----|----|----|
| B+   | L+ | B+ | L+ |
| тв   | L  | в  | L  |
| 128  |    |    |    |