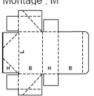

#### Description : 0209 Montage : M/A

Description : 0210 Montage : M

Description : 0201 Montage : M/A

Description : 0200

Montage : M/A

Montage : M/A