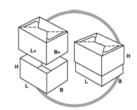

Description : 0205 Montage : M/A

Description: 0206 Montage: M/A

Description : 0207 Montage : M

Description : 0208 Montage : M

| L=   | в |   | в |
|------|---|---|---|
| 1/28 |   | L |   |
|      |   |   |   |