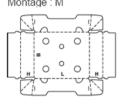

#### Description : 0209 Montage : M/A

Description : 0210 Montage : M

Description : 0201 Montage : M/A

Description : 0200

Montage : M/A

Montage : M/A