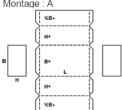

#### Description : 0209 Montage : M/A

Description : 0210 Montage : M

Description : 0201 Montage : M/A

Description : 0200

Montage : M/A

Montage : M/A