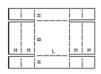

Description : 0205 Montage : M/A

Description: 0206 Montage: M/A

Description : 0207 Montage : M

Description : 0208 Montage : M

| L=   | в |   | в |
|------|---|---|---|
| 1/28 |   | L |   |
|      |   |   |   |