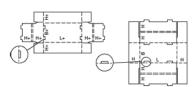

Description : 0205 Montage : M/A

Description: 0206 Montage: M/A

Description : 0207 Montage : M

Description : 0208 Montage : M

| L=   | в |   | в |
|------|---|---|---|
| 1/28 |   | L |   |
|      |   |   |   |