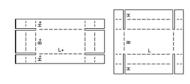

Description:0307 Montage:M

Description: 0308 Montage: M

Description: 0309 Montage: M

Description : 0320 Montage : M/A

| h2B+ |    |    | [] |
|------|----|----|----|
| B+   | L+ | B+ | L+ |
| тв   | L  | в  | L  |
| 128  |    |    |    |