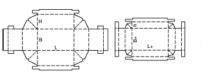

## Description:0400 Montage:M

Description: 0402 Montage: M

Description: 0403 Montage: M

Description: 0404 Montage: M

| 12B+ H+ | B+ | H+ 1/2B+ |
|---------|----|----------|
| 12L H   | L  | H 12L    |

Description: 0405 Montage: M