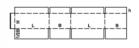

Description : 0205 Montage : M/A

Description: 0206 Montage: M/A

Description : 0207 Montage : M

Description : 0208 Montage : M

| L=   | в |   | в |
|------|---|---|---|
| 1/28 |   | L |   |
|      |   |   |   |