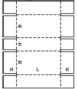

Description : 0205 Montage : M/A

Description: 0206 Montage: M/A

Description : 0207 Montage : M

Description : 0208 Montage : M

| L=   | в |   | в |
|------|---|---|---|
| 1/28 |   | L |   |
|      |   |   |   |