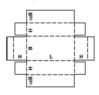

## Description:0400 Montage:M

Description: 0402 Montage: M

Description: 0403 Montage: M

Description: 0404 Montage: M

| 12B+ H+ | B+ | H+ 1/2B+ |
|---------|----|----------|
| 12L H   | L  | H 12L    |

Description: 0405 Montage: M