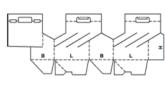

Description:0307 Montage:M

Description: 0308 Montage: M

Description: 0309 Montage: M

Description : 0320 Montage : M/A

| h2B+ |    |    | [] |
|------|----|----|----|
| B+   | L+ | B+ | L+ |
| тв   | L  | в  | L  |
| 128  |    |    |    |