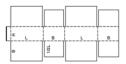

Description:0307 Montage:M

Description: 0308 Montage: M

Description: 0309 Montage: M

Description : 0320 Montage : M/A

| h2B+ |    |    | [] |
|------|----|----|----|
| B+   | L+ | B+ | L+ |
| тв   | L  | в  | L  |
| 128  |    |    |    |