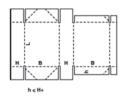

Description:0307 Montage:M

Description: 0308 Montage: M

Description: 0309 Montage: M

Description : 0320 Montage : M/A

| h2B+ |    |    | [] |
|------|----|----|----|
| B+   | L+ | B+ | L+ |
| тв   | L  | в  | L  |
| 128  |    |    |    |