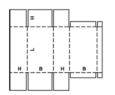

Description:0307 Montage:M

Description: 0308 Montage: M

Description: 0309 Montage: M

Description : 0320 Montage : M/A

| h2B+ |    |    | [] |
|------|----|----|----|
| B+   | L+ | B+ | L+ |
| тв   | L  | в  | L  |
| 128  |    |    |    |