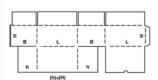

Description:0307 Montage:M

Description: 0308 Montage: M

Description: 0309 Montage: M

Description : 0320 Montage : M/A

| h2B+ |    |    | [] |
|------|----|----|----|
| B+   | L+ | B+ | L+ |
| тв   | L  | в  | L  |
| 128  |    |    |    |