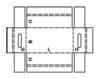

Description:0307 Montage:M

Description: 0308 Montage: M

Description: 0309 Montage: M

Description : 0320 Montage : M/A

| h2B+ |    |    | [] |
|------|----|----|----|
| B+   | L+ | B+ | L+ |
| тв   | L  | в  | L  |
| 128  |    |    |    |