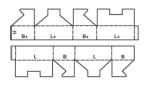

Description : 0205 Montage : M/A

Description: 0206 Montage: M/A

Description : 0207 Montage : M

Description : 0208 Montage : M

| L=   | в |   | в |
|------|---|---|---|
| 1/28 |   | L |   |
|      |   |   |   |