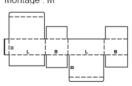

Description : 0205 Montage : M/A

Description: 0206 Montage: M/A

Description : 0207 Montage : M

Description : 0208 Montage : M

| L=   | в |   | в |
|------|---|---|---|
| 1/28 |   | L |   |
|      |   |   |   |