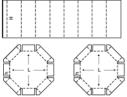

Description : 0431 Montage : M

| c |   |        | Б |
|---|---|--------|---|
|   |   | r      |   |
|   |   | ۳<br>L |   |
|   |   | I      |   |
| C | _ |        | 5 |

Description : 0432 Montage : M

| 0  | 5 | ×O | 0   |   | 0     |
|----|---|----|-----|---|-------|
| {0 | 0 |    | L 1 | 0 | { 0 } |
| 0  |   | ±Ο | 0   |   | 0     |