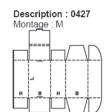

Description : 0422 Montage : M/A

Description : 0423 Montage : M/A

Description : 0424 Montage : M/A

Description : 0425 Montage : M/A

Description : 0426 Montage : M

Description: 0429 Montage: M

Description: 0430 Montage: M/A