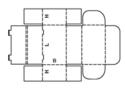

Description : 0205 Montage : M/A

Description: 0206 Montage: M/A

Description : 0207 Montage : M

Description : 0208 Montage : M

| L=   | в |   | в |
|------|---|---|---|
| 1/28 |   | L |   |
|      |   |   |   |