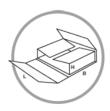

## Description:0400 Montage:M

Description: 0402 Montage: M

Description: 0403 Montage: M

Description: 0404 Montage: M

| 12B+ H+ | B+ | H+ 1/2B+ |
|---------|----|----------|
| 12L H   | L  | H 12L    |

Description: 0405 Montage: M