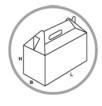

### Description : 0450 Montage : M

Description : 0452 Montage : A

Description : 0453 Montage : A

|   | 8 |   |
|---|---|---|
| н | L | н |
|   |   |   |

Description : 0454 Montage : M

Description : 0455 Montage : M