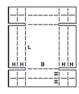

## Description:0400 Montage:M

Description: 0402 Montage: M

Description: 0403 Montage: M

Description: 0404 Montage: M

| 12B+ H+ | B+ | H+ 1/2B+ |
|---------|----|----------|
| 12L H   | L  | H 12L    |

Description: 0405 Montage: M