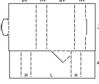

## Description:0400 Montage:M

Description: 0402 Montage: M

Description: 0403 Montage: M

Description: 0404 Montage: M

| 12B+ H+ | B+ | H+ 1/2B+ |
|---------|----|----------|
| 12L H   | L  | H 12L    |

Description: 0405 Montage: M