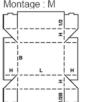

## Description:0400 Montage:M

Description: 0402 Montage: M

Description: 0403 Montage: M

Description: 0404 Montage: M

| 12B+ H+ | B+ | H+ 1/2B+ |
|---------|----|----------|
| 12L H   | L  | H 12L    |

Description: 0405 Montage: M