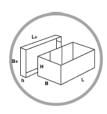

Description : 0205 Montage : M/A

Description: 0206 Montage: M/A

Description : 0207 Montage : M

Description : 0208 Montage : M

| L=   | в |   | в |
|------|---|---|---|
| 1/28 |   | L |   |
|      |   |   |   |