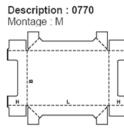

Description: 0771 Montage: M

Description : 0772 Montage : M

Description : 0773 Montage : M

Description : 0900 Montage : M

Description : 0902 Montage : M

Description : 0904 Montage : M

Description : 0906 Montage : M