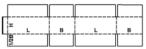

Description : 0205 Montage : M/A

Description: 0206 Montage: M/A

Description : 0207 Montage : M

Description : 0208 Montage : M

| L=   | в |   | в |
|------|---|---|---|
| 1/28 |   | L |   |
|      |   |   |   |