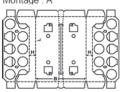

Description : 0431 Montage : M

| c |   |        | Б |
|---|---|--------|---|
|   |   | r      |   |
|   |   | ۳<br>L |   |
|   |   | I      |   |
| C | _ |        | 5 |

Description : 0432 Montage : M

| 0  | 5 | ×O | 0   |   | 0     |
|----|---|----|-----|---|-------|
| {0 | 0 |    | L 1 | 0 | { 0 } |
| 0  |   | ±Ο | 0   |   | 0     |