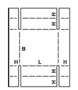

Description:0307 Montage:M

Description: 0308 Montage: M

Description: 0309 Montage: M

Description : 0320 Montage : M/A

| h2B+ |    |    | [] |
|------|----|----|----|
| B+   | L+ | B+ | L+ |
| тв   | L  | в  | L  |
| 128  |    |    |    |