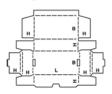

Description : 0205 Montage : M/A

Description: 0206 Montage: M/A

Description : 0207 Montage : M

Description : 0208 Montage : M

| L=   | в |   | в |
|------|---|---|---|
| 1/28 |   | L |   |
|      |   |   |   |

#### Description : 0209 Montage : M/A

Description : 0210 Montage : M

Description : 0201 Montage : M/A

Description : 0200

Montage : M/A

Montage : M/A