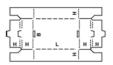

Description : 0205 Montage : M/A

Description: 0206 Montage: M/A

Description : 0207 Montage : M

Description : 0208 Montage : M

| L=   | в |   | в |
|------|---|---|---|
| 1/28 |   | L |   |
|      |   |   |   |