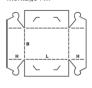

Description : 0205 Montage : M/A

Description: 0206 Montage: M/A

Description : 0207 Montage : M

Description : 0208 Montage : M

| L=   | в |   | в |
|------|---|---|---|
| 1/28 |   | L |   |
|      |   |   |   |