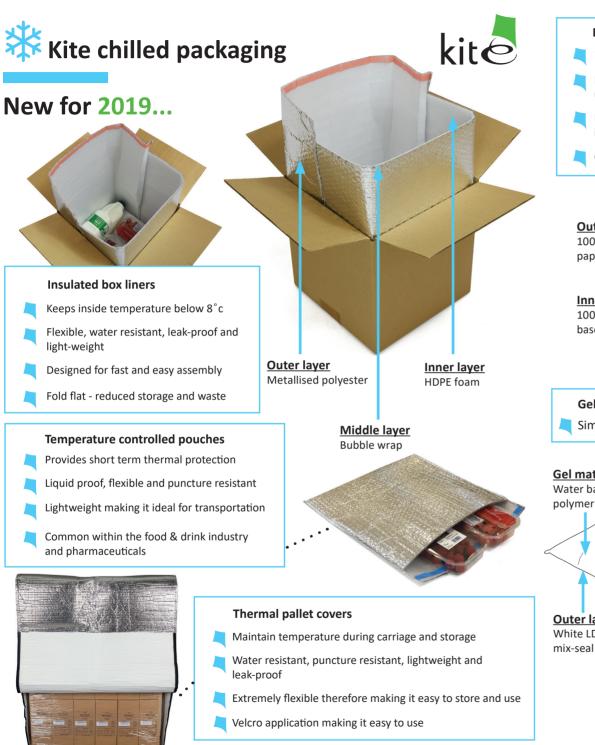

## Eco-friendly & 100% recyclable chilled packaging

an employee-owned business

**Enviro-friendly insulated boxes** 100% kerbside recyclable starch and paper

Maintains product temperature for at least 36 hours under 8°c

Popular in the food & drink and pharmaceutical

Outperforms polystyrene alternatives in 36-hour test

**Eco-friendly** & 100% recyclable

**Outer layer** 

100% recyclable kraft paper

Inner layer

100% recyclable starch based loose fill

Ice packs

Keep products at an ideal temperature during

Manufactured to the standards of the food

Absorbent ice sheets

Submerge in water and then freeze

Gel packs

Simply freeze

Water based polymer gel

**Gel material** 

Commonly used for food, fish and pharmaceuticals

Optimum operating temperature -20°c up to -30°c

Top layer

PET composite

PE film

**Outer layer** White LDPE

**Bottom material** Gel material Double layer of white non-woven