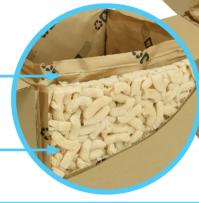

Popular in the food & drink and pharmaceutical

Outperforms polystyrene alternatives in 36-hour test

**Eco-friendly** & 100% recyclable

**Outer layer** 

100% recyclable kraft paper

Inner layer

100% recyclable starch based loose fill

Super absorbent

polymer

After water is absorbed Ready to use

Before water is absorbed Completely flat

For more information visit: kitepackaging.co.uk/chilled-packaging