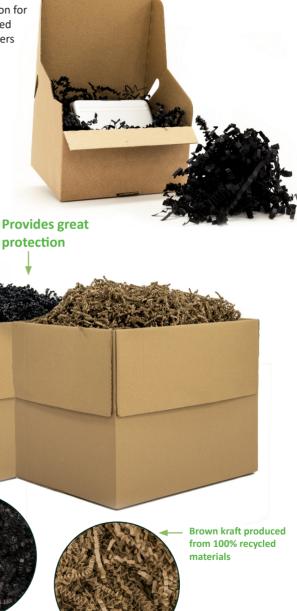

## **Shredded paper**

Zig zag design

Shredded paper is the perfect void fill solution for not only protecting items but also as an added aesthetic for boxes, gift bags, baskets, hampers and more

**Aesthetically** 