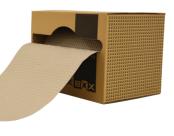

## Hivewrap

100% recyclable and biodegradable, Hivewrap paper wrap is the perfect alternative to foam and bubble wrap.

## Why make the move from bubble wrap to Hive wrap?

- √ Space saving see image below
- √ 35% £ saving when compared to our bubble wrap as below
- ✓ No tape or glue required
- ✓ Aesthetically pleasing
- ✓ Increased speed & efficiency
- √ Highly protective