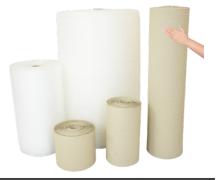

## Paper void fill solutions

 We offer a wide range of paper void fill solutions. For medium to large operations we have the option of systems that can be used either alone, or integrated and for smaller operations we have manual dispensers, dispensing paper bubble and paper void fill.