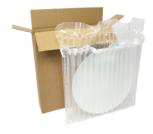

#### Air shock

Our air shock is manufactured from low density material; when inflated it offers a rigid and highly burst-resistant pack. Although designed with specific products in mind, these packs can also be used with items that fit within the usable dimensions. Suited to a variety of products, with or without a box.