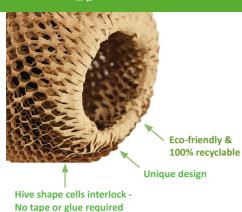

## Hivewrap

100% recyclable and biodegradable, Hivewrap paper wrap is the perfect alternative to foam and bubble wrap.

## Why make the move from bubble wrap to Hive wrap?

- √ Space saving see image below
- √ 35% £ saving when compared to our bubble wrap as below
- ✓ No tape or glue required
- ✓ Aesthetically pleasing
- ✓ Increased speed & efficiency
- √ Highly protective