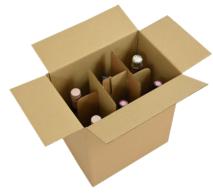

### Boxes for bottles with dividers

Made from heavy-duty cardboard and available for 6 or 12 bottles, this range is perfect for the drinks industry to support bottles during transport and storage.