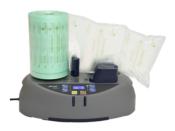

#### Mini Air

- The machines produce air cushion packaging on demand for void fill, wrapping, interleaving and more and are suitable for all volume requirements.
- Due to their compact designs, they are hugely space saving compared to void fill or bubble wrap and simple and easy to use.
- 12 different films available along with a range of accessories to support efficiency.