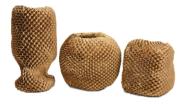

#### Flexi-Hex®

A 100% recyclable and biodegradable cost-effective alternative to plastic and polystyrene. Flexi-Hex is an extremely strong, robust and adaptable product ideal for protecting glass bottles, ceramics, homeware, cosmetics and much more. Use in conjunction with our uniquely designed pinch top box pictured below with more details, or our custom sized postal box, pictured below.