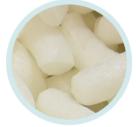

#### Loose fill

Starch-based loose fill chips ('greener' than polystyrene) are 100% biodegradable and provide cushioning for a variety of products.