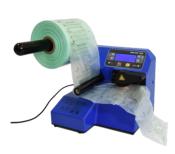

#### Mini Air

- The machines produce air cushion packaging on demand for void fill, wrapping, interleaving and more and are suitable for all volume requirements.
- Due to their compact designs, they are hugely space saving compared to void fill or bubble wrap and simple and easy to use.
- 12 different films available along with a range of accessories to support efficiency.