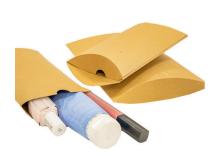

## **Corrugated sleeving**

100% recyclable and biodegradable protective bottle sleeve. Suitable for protecting bottles, glass, ceramics, jars, small metal items and much more in transit.