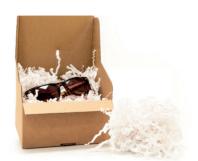

## **Shredded paper**

Zig zag design

Shredded paper is the perfect void fill solution for not only protecting items but also as an added aesthetic for boxes, gift bags, baskets, hampers and more

**Aesthetically** 

pleasing