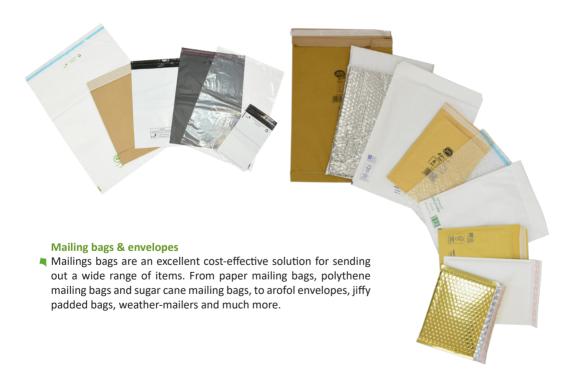

#### **Custom printed envelopes**

Suitable for businesses of all sizes our custom printed envelopes are a costeffective way to keep your products safe all whilst promoting your brand.

#### **Mailers**

Our range of twist wrap, capacity, corrugated and book wrap mailers are 100% recyclable and the perfect solution for when sending out items in the post. Each have a peel-&seal strip and easy open tear.