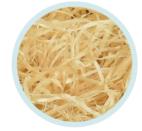

#### Wood wool

A light, biodegradable void fill made from shredded timber. Environmentally friendly solution that creates a highly presentable package or hamper.