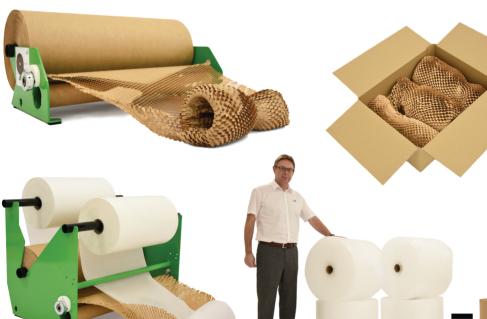

## Hivewrap

100% recyclable and biodegradable, Hivewrap paper wrap is the perfect alternative to foam and bubble wrap.

## Why make the move from bubble wrap to Hive wrap?

- √ Space saving see image below
- √ 35% £ saving when compared to our bubble wrap as below
- ✓ No tape or glue required
- ✓ Aesthetically pleasing
- ✓ Increased speed & efficiency
- √ Highly protective

## Paper void fill solutions

 We offer a wide range of paper void fill solutions. For medium to large operations we have the option of systems that can be used either alone, or integrated and for smaller operations we have manual dispensers, dispensing paper bubble and paper void fill.

#### Tissue paper rolls & dispenser

■ The perfect 100% recyclable cost-effective, aesthetically pleasing solution for gift wrapping and adding a professional finish. Commonly used to protect items such as clothing, homewares, cosmetics, jewellery, crafts and much more. Our FSC certified tissue paper comes in 6 colours and is of great quality. The dispenser is designed for simplicity and efficiency and makes the tissue paper easily accessible for a streamlined packing operation.

#### **Bubble wrap**

Co-extruded bubble wrap offers impact protection for many items and our Jiffy has a layer of nylon barrier film to improve air retention. Small and large bubble available.