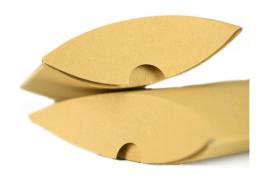

#### Pillow boxes

Pillow boxes for a range of uses will easily pop into shape to form attractive pillow structures. Made from strong 400gsm paper and easily sealed with tape, labels or glue.