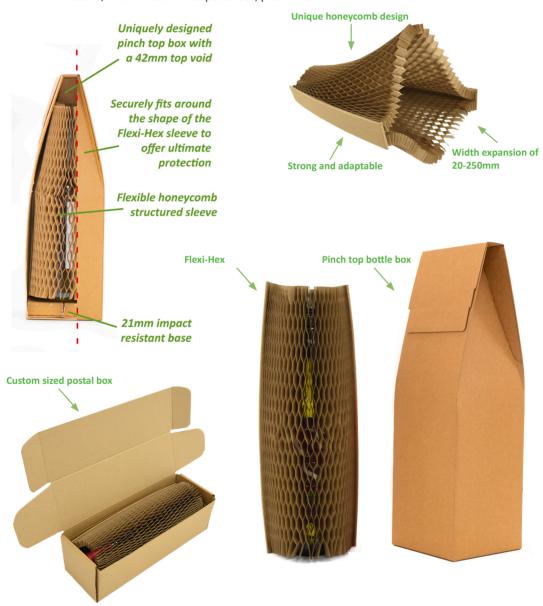

#### Flexi-Hex®

A 100% recyclable and biodegradable cost-effective alternative to plastic and polystyrene. Flexi-Hex is an extremely strong, robust and adaptable product ideal for protecting glass bottles, ceramics, homeware, cosmetics and much more. Use in conjunction with our uniquely designed pinch top box pictured below with more details, or our custom sized postal box, pictured below.