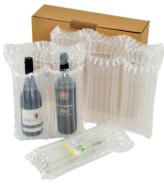

#### Flexi-Hex®

A 100% recyclable and biodegradable cost-effective alternative to plastic and polystyrene. Flexi-Hex is an extremely strong, robust and adaptable product ideal for protecting glass bottles, ceramics, homeware, cosmetics and much more. Use in conjunction with our uniquely designed pinch top box pictured below with more details, or our custom sized postal box, pictured below.

### Boxes for bottles with dividers

Made from heavy-duty cardboard and available for 6 or 12 bottles, this range is perfect for the drinks industry to support bottles during transport and storage.