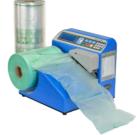

#### Mini Air

- The machines produce air cushion packaging on demand for void fill, wrapping, interleaving and more and are suitable for all volume requirements.
- Due to their compact designs, they are hugely space saving compared to void fill or bubble wrap and simple and easy to use.
- 12 different films available along with a range of accessories to support efficiency.