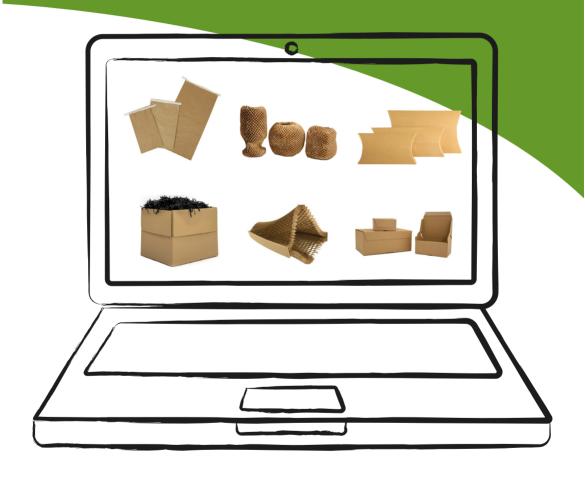

# Packaging products for your **E-commerce** business









## Hivewrap

100% recyclable and biodegradable, Hivewrap paper wrap is the perfect alternative to foam and bubble wrap.

## Why make the move from bubble wrap to Hive wrap?

- √ Space saving see image below
- √ 35% £ saving when compared to our bubble wrap as below
- ✓ No tape or glue required
- ✓ Aesthetically pleasing
- ✓ Increased speed & efficiency
- √ Highly protective





4 x 500mm small bubble rolls

1 x 500mm hivewrap roll



#### Flexi-Hex®

A 100% recyclable and biodegradable cost-effective alternative to plastic and polystyrene. Flexi-Hex is an extremely strong, robust and adaptable product ideal for protecting glass bottles, ceramics, homeware, cosmetics and much more. Use in conjunction with our uniquely designed pinch top box pictured below with more details, or our