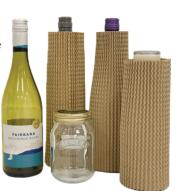

#### Flexi-Hex®

A 100% recyclable and biodegradable cost-effective alternative to plastic and polystyrene. Flexi-Hex is an extremely strong, robust and adaptable product ideal for protecting glass bottles, ceramics, homeware, cosmetics and much more. Use in conjunction with our uniquely designed pinch top box pictured below with more details, or our custom sized postal box, pictured below.

## **Corrugated sleeving**

100% recyclable and biodegradable protective bottle sleeve. Suitable for protecting bottles, glass, ceramics, jars, small metal items and much more in transit.